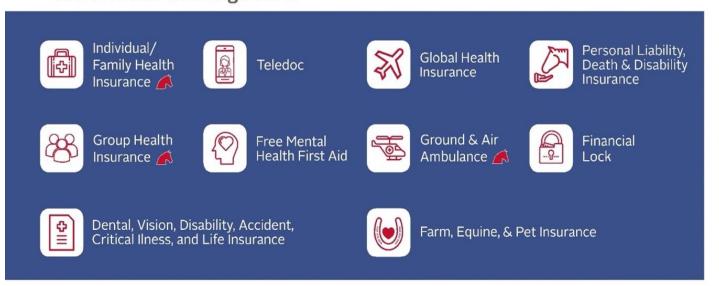

se the left 2 lanes to merge onto I-80E via the ramp to New York. The Exit 43 for I-287 S/Morristown S and merge onto I-287S. Take exit 35 to Madison Avenue. Turn left onto Morristown Medical Center Drive.

**USEF Competition Name: Sussex County Horse Show** 

USEF#: **649** Rating: USEF Channel 1 – National – Jumper 2

# THE INSURANCE YOU NEED AT A PRICE YOU CAN AFFORD



Now with just a few clicks, you can purchase the valuable coverage you and your family need.

You deserve the peace of mind that comes with having affordable, easy-to-understand benefits for you and your family. Now with your paid-fan or competing **USEF Membership**, you can sign up for a range of benefits from well-known, established insurance companies, with savings up to 35% or more!

## You Can Get Coverage For...



These benefits can be customized for individuals, families, business owners, executives, and your employees

Visit USEF.org/insurance to learn more and find your rate today.
Or call us at (800) 349-1082 to speak with your USEF benefits team.











Competition Division(s) and Rating(s):

JSEF Channel 1 - National - Jumper 2



# LEARN ABOUT MAAP POLICIES



Safe Sport Training



Local Travel



**One-On-One Interactions** 



Social Media & Electronic Communications



Read about these & more at usef.org/MAAPP

# REPORT MAAP POLICY VIOLATIONS



usef.org/safe-sport/reporting 859-225-6915 or Text Anonymously 855-682-8733



# **USHJA Outreach**



#### HUNTER

Min. of 2 Q/F and 1 U/S and max. of 3 Q/F and 1 U/S at one day shows. Min. of 3 Q/F and 1 U/S and max. 4 Q/F and 1 U/S at mut